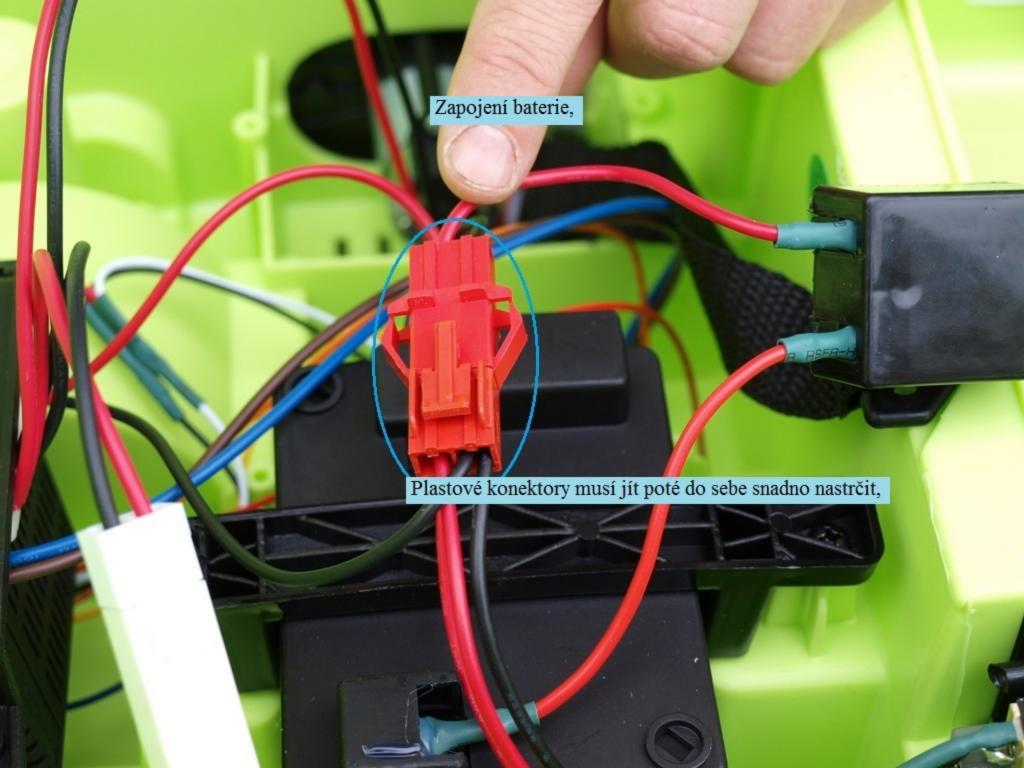

## 2,4G bluetooth dálkové ovládání VW Beetle Oldtimer,

pozor na správnou polaritu + a - !!,

Vypněte autíčko na Off - to musí být vypnuté, zmačkněte a držte tlačítko car select s korunkou cca 2-3 vteřiny, začne blikat 1 LED dioda rychlostí, při tom ihned zapněte auto na On - to se musí zapnout, 3 LED diody rychlostí se trvale rozsvítí, pusť te tlačítko car select s korunkou, nyní je ovladač sladěn s autíčkem, poté jej můžete ovládat dle popisu, po několika cca 15 vteřinách nečinnosti se ovladač sám vypne, znova ho zapnete každým tlačítkem, při výměně baterií nebo nefunkčnosti ovládání opakujte celý tento postup,