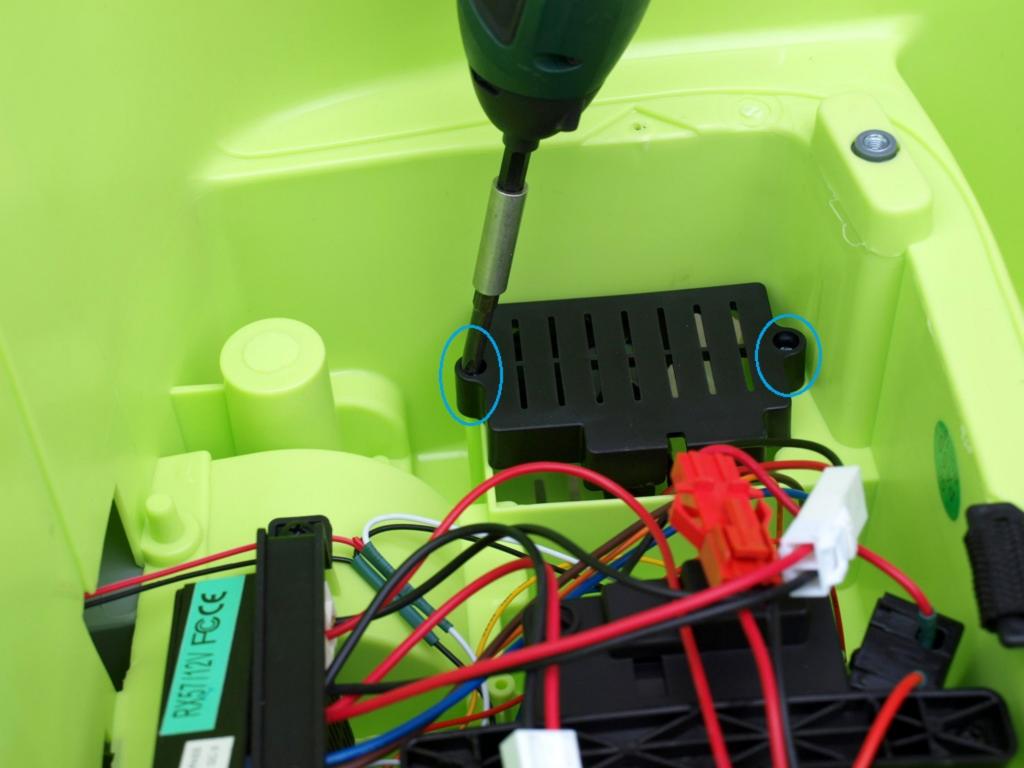

Návod na sestavení a ovládání autíčka VW Beetle Old s 2,4G DO,





Motory nasad'te podle obrázku !, při otočeném autě podlahou nahoru: R pravá strana řidiče, L levá strana řidiče,

































































## 2,4G bluetooth dálkové ovládání VW Beetle Oldtimer,



pozor na správnou polaritu + a - !!,



Vypněte autíčko na Off - to musí být vypnuté, zmačkněte a držte tlačítko car select s korunkou cca 2-3 vteřiny, začne blikat 1 LED dioda rychlostí, při tom ihned zapněte auto na On - to se musí zapnout, 3 LED diody rychlostí se trvale rozsvítí, pusť te tlačítko car select s korunkou, nyní je ovladač sladěn s autíčkem, poté jej můžete ovládat dle popisu, po několika cca 15 vteřinách nečinnosti se ovladač sám vypne, znova ho zapnete každým tlačítkem, při výměně baterií nebo nefunkčnosti ovládání opakujte celý tento postup,