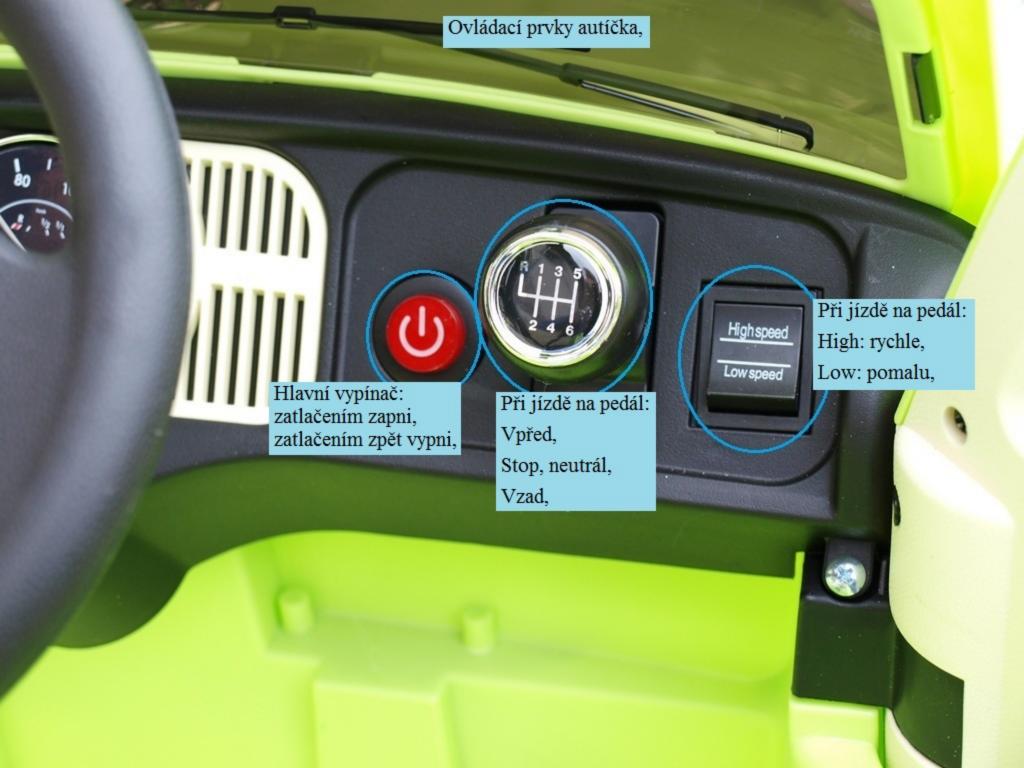

Návod na sestavení a ovládání autíčka VW Beetle Old s 2,4G DO,

Motory nasad'te podle obrázku !, při otočeném autě podlahou nahoru: R pravá strana řidiče, L levá strana řidiče,