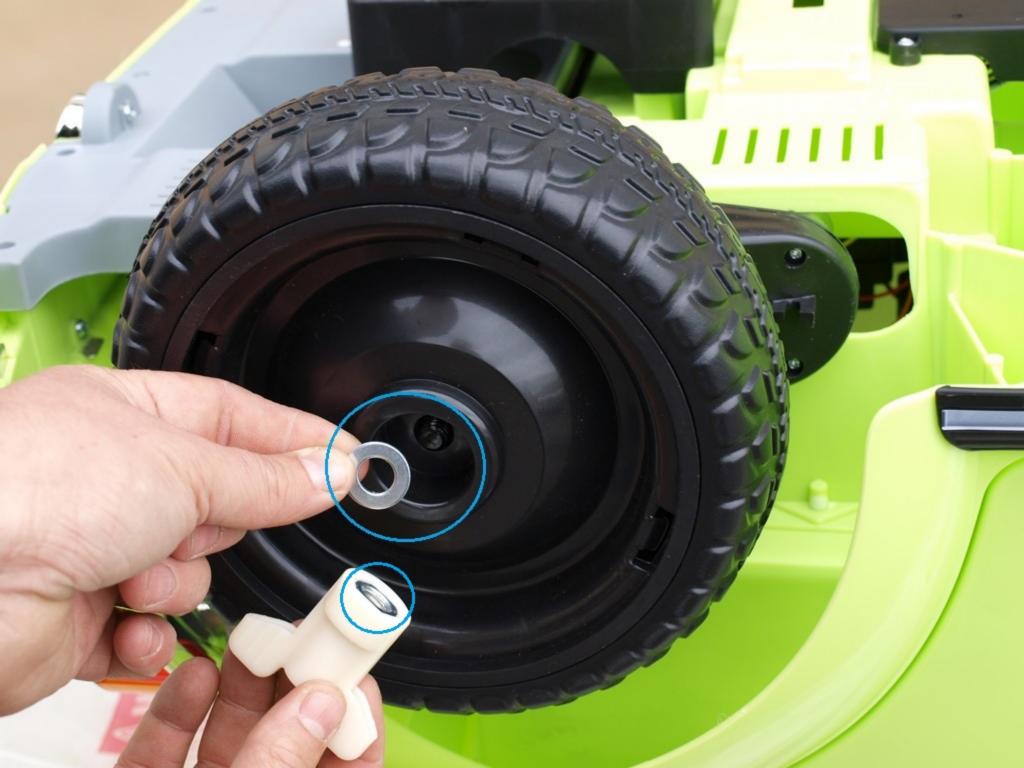

Návod na sestavení a ovládání autíčka VW Beetle Old s 2,4G DO,

Motory nasad'te podle obrázku !, při otočeném autě podlahou nahoru: R pravá strana řidiče, L levá strana řidiče,