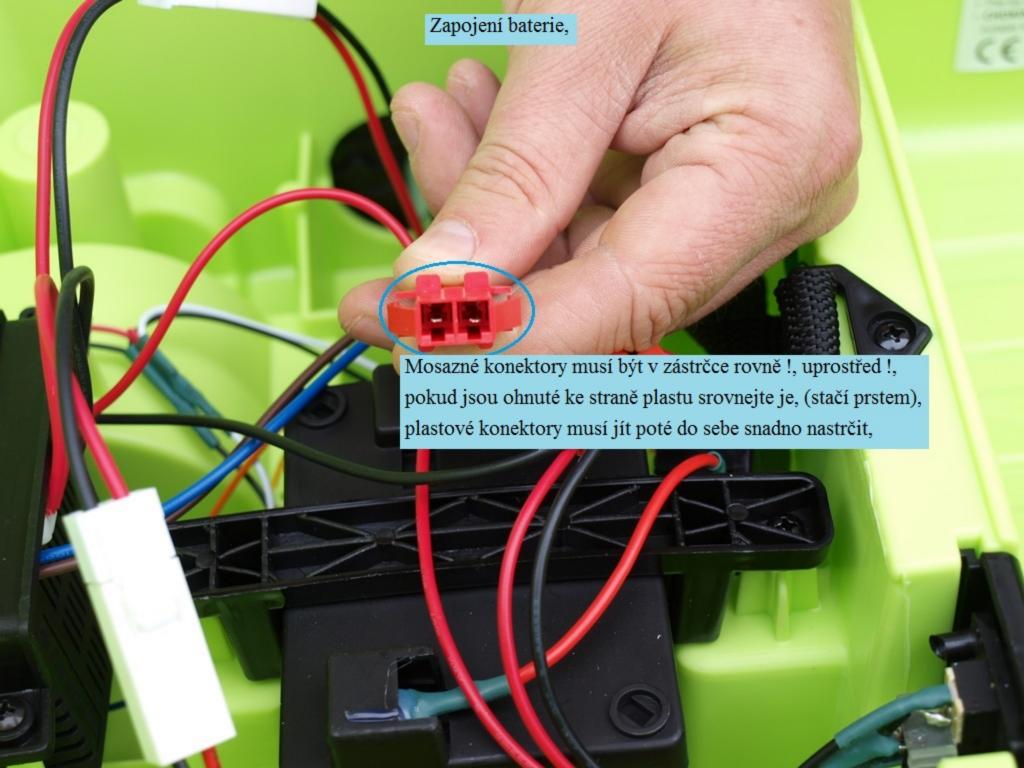

## 2,4G bluetooth dálkové ovládání VW Beetle Oldtimer,

pozor na správnou polaritu + a - !!,

Vypněte autíčko na Off - to musí být vypnuté, zmačkněte a držte tlačítko car select s korunkou cca 2-3 vteřiny, začne blikat 1 LED dioda rychlostí, při tom ihned zapněte auto na On - to se musí zapnout, 3 LED diody rychlostí se trvale rozsvítí, pusť te tlačítko car select s korunkou, nyní je ovladač sladěn s autíčkem, poté jej můžete ovládat dle popisu, po několika cca 15 vteřinách nečinnosti se ovladač sám vypne, znova ho zapnete každým tlačítkem, při výměně baterií nebo nefunkčnosti ovládání opakujte celý tento postup,