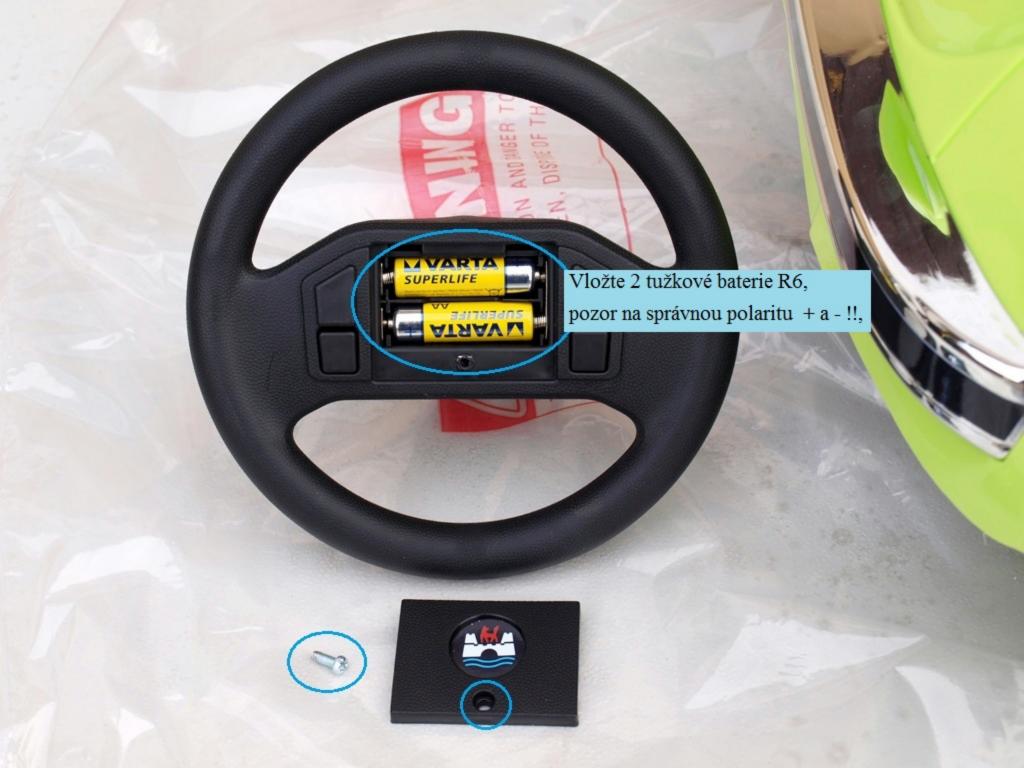

## 2,4G bluetooth dálkové ovládání VW Beetle Oldtimer,

pozor na správnou polaritu + a - !!,

Vypněte autíčko na Off - to musí být vypnuté, zmačkněte a držte tlačítko car select s korunkou cca 2-3 vteřiny, začne blikat 1 LED dioda rychlostí, při tom ihned zapněte auto na On - to se musí zapnout, 3 LED diody rychlostí se trvale rozsvítí, pusť te tlačítko car select s korunkou, nyní je ovladač sladěn s autíčkem, poté jej můžete ovládat dle popisu, po několika cca 15 vteřinách nečinnosti se ovladač sám vypne, znova ho zapnete každým tlačítkem, při výměně baterií nebo nefunkčnosti ovládání opakujte celý tento postup,