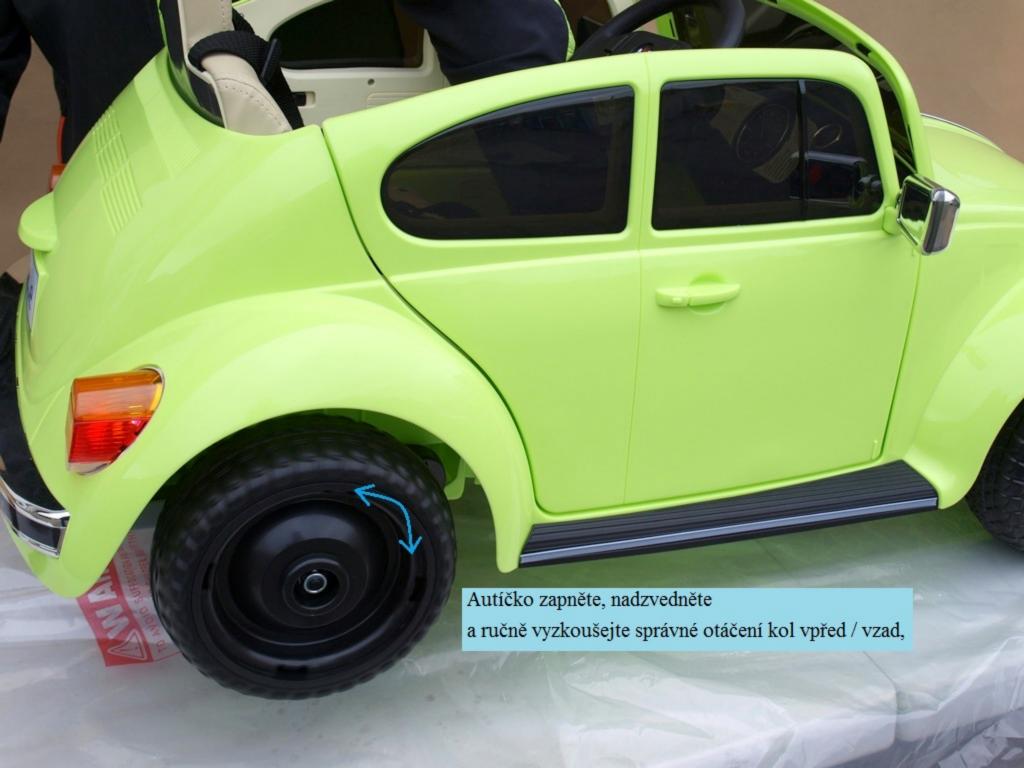

Návod na sestavení a ovládání autíčka VW Beetle Old s 2,4G DO,

Motory nasad'te podle obrázku !, při otočeném autě podlahou nahoru: R pravá strana řidiče, L levá strana řidiče,