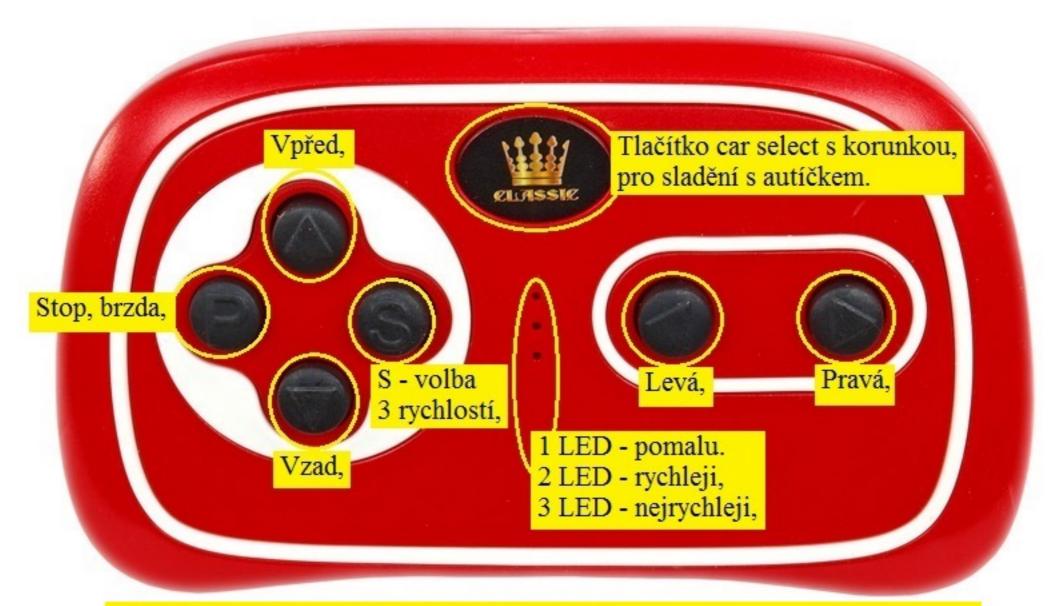

## 2,4G bluetooth dálkové ovládání VW Beetle Oldtimer,

pozor na správnou polaritu + a - !!,

Vypněte autíčko na Off - to musí být vypnuté, zmačkněte a držte tlačítko car select s korunkou cca 2-3 vteřiny, začne blikat 1 LED dioda rychlostí, při tom ihned zapněte auto na On - to se musí zapnout, 3 LED diody rychlostí se trvale rozsvítí, pusť te tlačítko car select s korunkou, nyní je ovladač sladěn s autíčkem, poté jej můžete ovládat dle popisu, po několika cca 15 vteřinách nečinnosti se ovladač sám vypne, znova ho zapnete každým tlačítkem, při výměně baterií nebo nefunkčnosti ovládání opakujte celý tento postup,