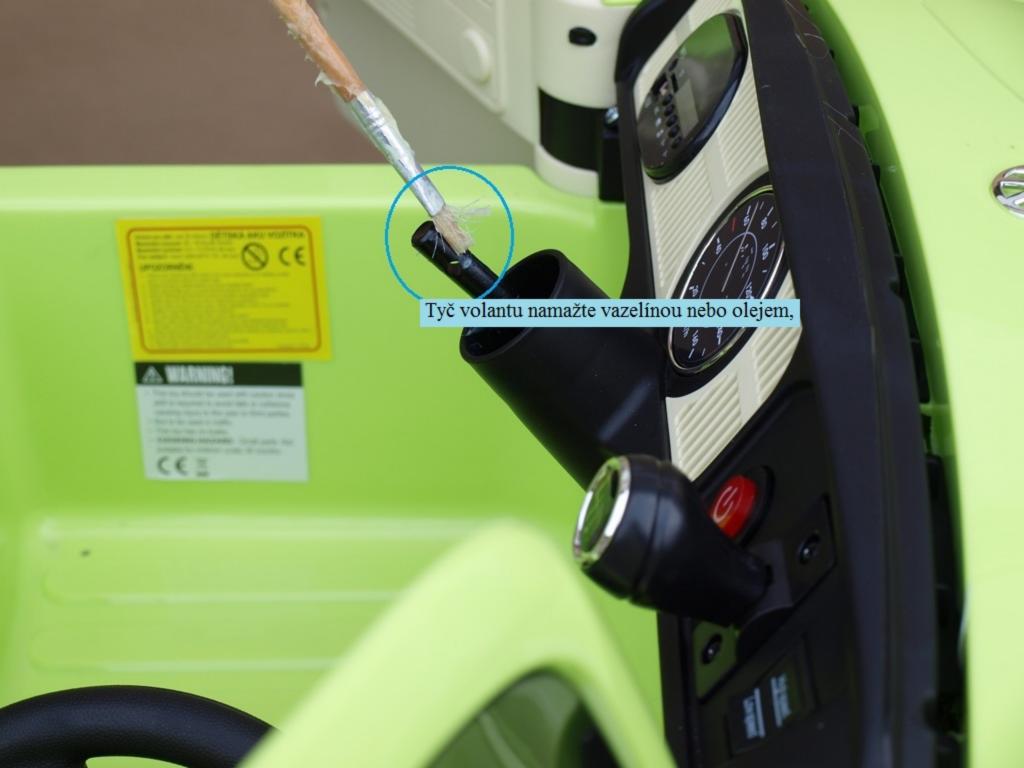

Návod na sestavení a ovládání autíčka VW Beetle Old s 2,4G DO,





Motory nasad'te podle obrázku !, při otočeném autě podlahou nahoru: R pravá strana řidiče, L levá strana řidiče,

































































## 2,4G bluetooth dálkové ovládání VW Beetle Oldtimer,



pozor na správnou polaritu + a - !!,



Vypněte autíčko na Off - to musí být vypnuté, zmačkněte a držte tlačítko car select s korunkou cca 2-3 vteřiny, začne blikat 1 LED dioda rychlostí, při tom ihned zapněte auto na On - to se musí zapnout, 3 LED diody rychlostí se trvale rozsvítí, pusť te tlačítko car select s korunkou, nyní je ovladač sladěn s autíčkem, poté jej můžete ovládat dle popisu, po několika cca 15 vteřinách nečinnosti se ovladač sám vypne, znova ho zapnete každým tlačítkem, při výměně baterií nebo nefunkčnosti ovládání opakujte celý tento postup,