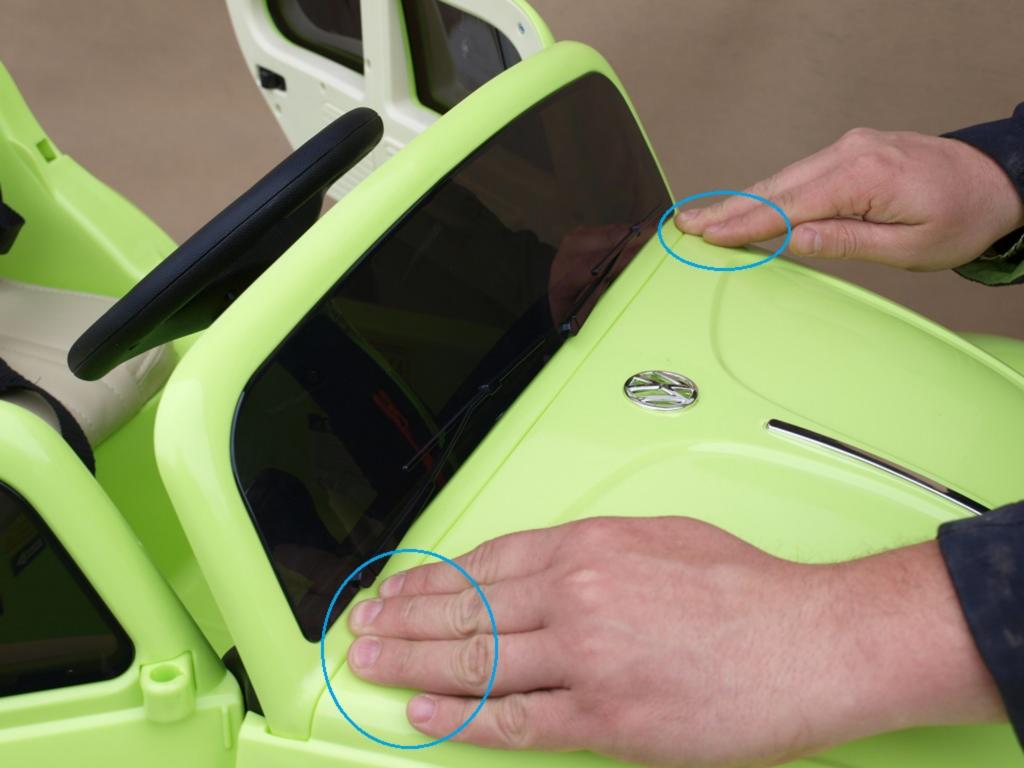

Návod na sestavení a ovládání autíčka VW Beetle Old s 2,4G DO,

Motory nasad'te podle obrázku !, při otočeném autě podlahou nahoru: R pravá strana řidiče, L levá strana řidiče,