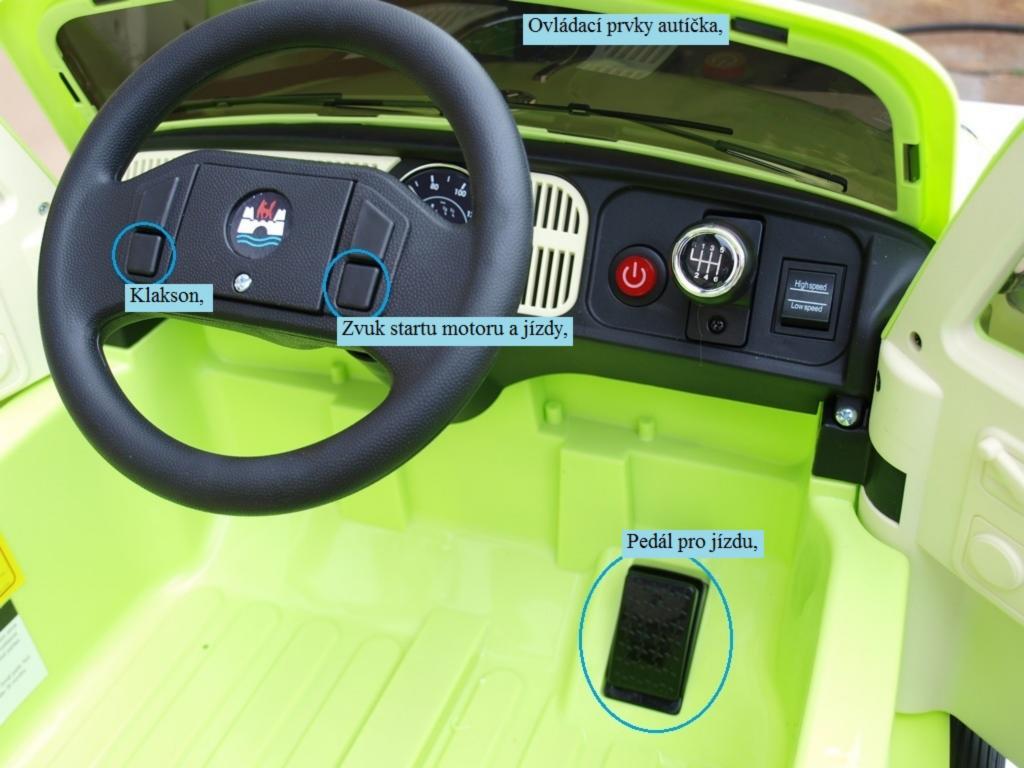

Návod na sestavení a ovládání autíčka VW Beetle Old s 2,4G DO,

Motory nasad'te podle obrázku !, při otočeném autě podlahou nahoru: R pravá strana řidiče, L levá strana řidiče,