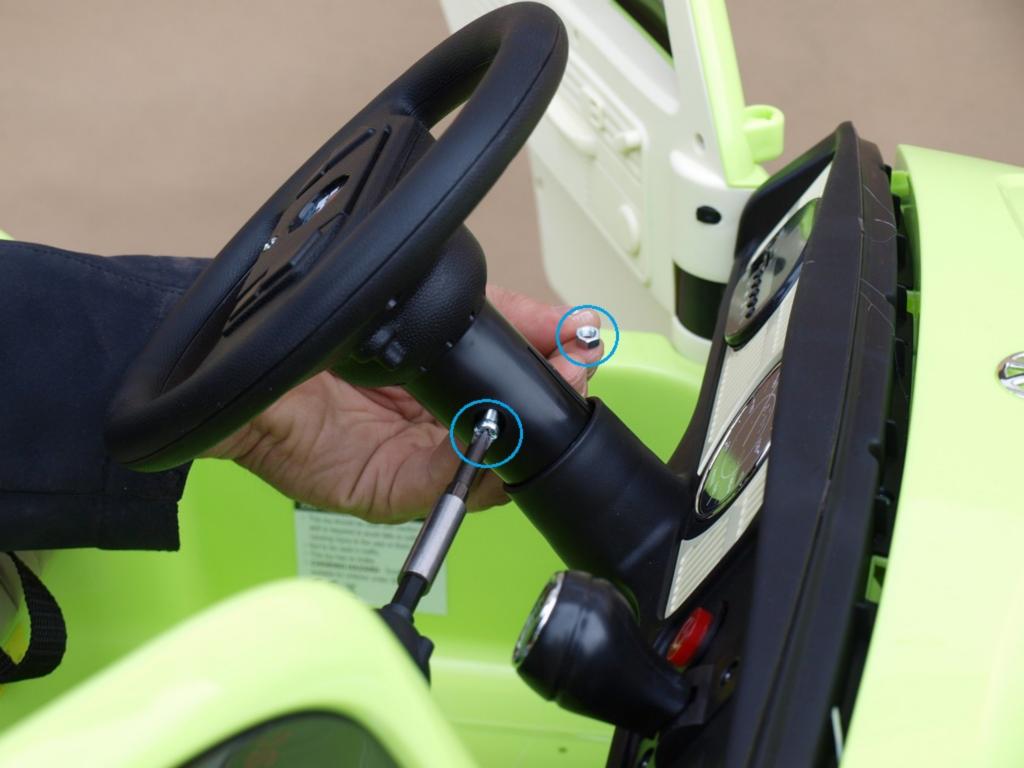

Návod na sestavení a ovládání autíčka VW Beetle Old s 2,4G DO,

Motory nasad'te podle obrázku !, při otočeném autě podlahou nahoru: R pravá strana řidiče, L levá strana řidiče,