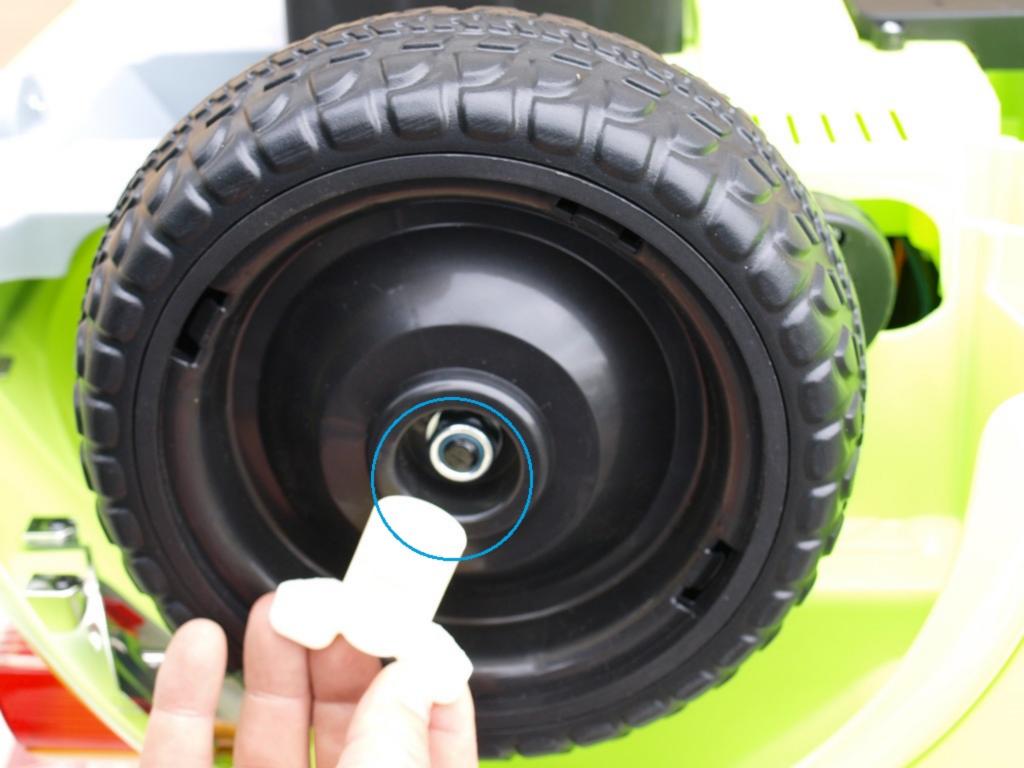

Návod na sestavení a ovládání autíčka VW Beetle Old s 2,4G DO,

Motory nasad'te podle obrázku !, při otočeném autě podlahou nahoru: R pravá strana řidiče, L levá strana řidiče,