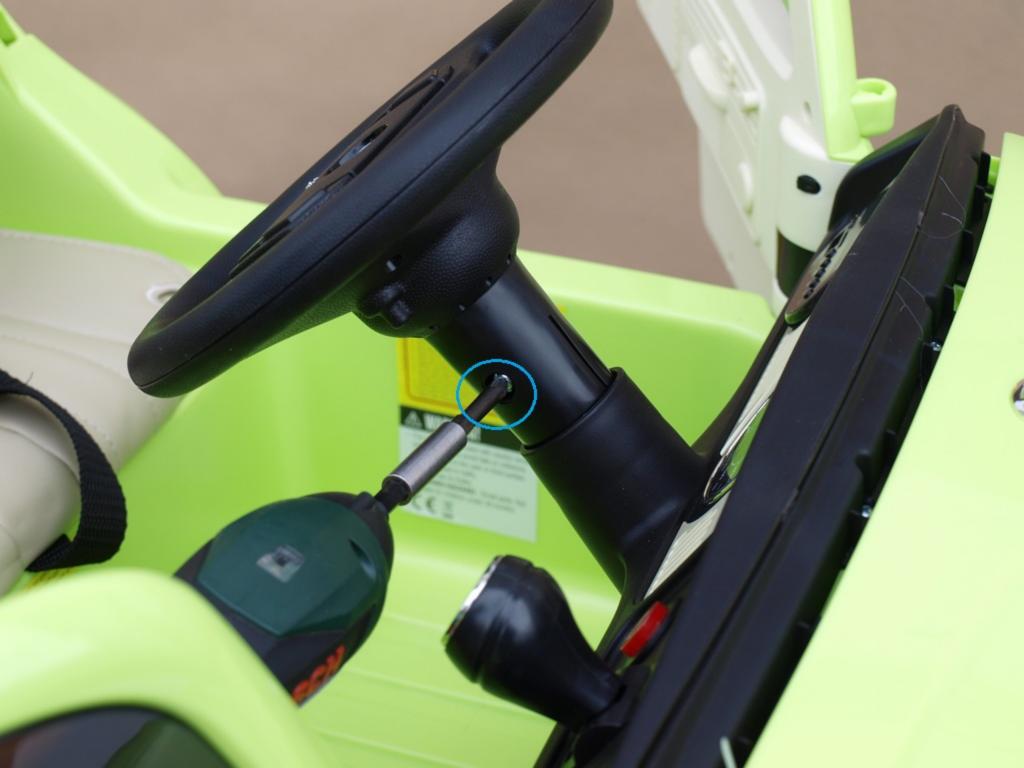

Návod na sestavení a ovládání autíčka VW Beetle Old s 2,4G DO,

Motory nasad'te podle obrázku !, při otočeném autě podlahou nahoru: R pravá strana řidiče, L levá strana řidiče,