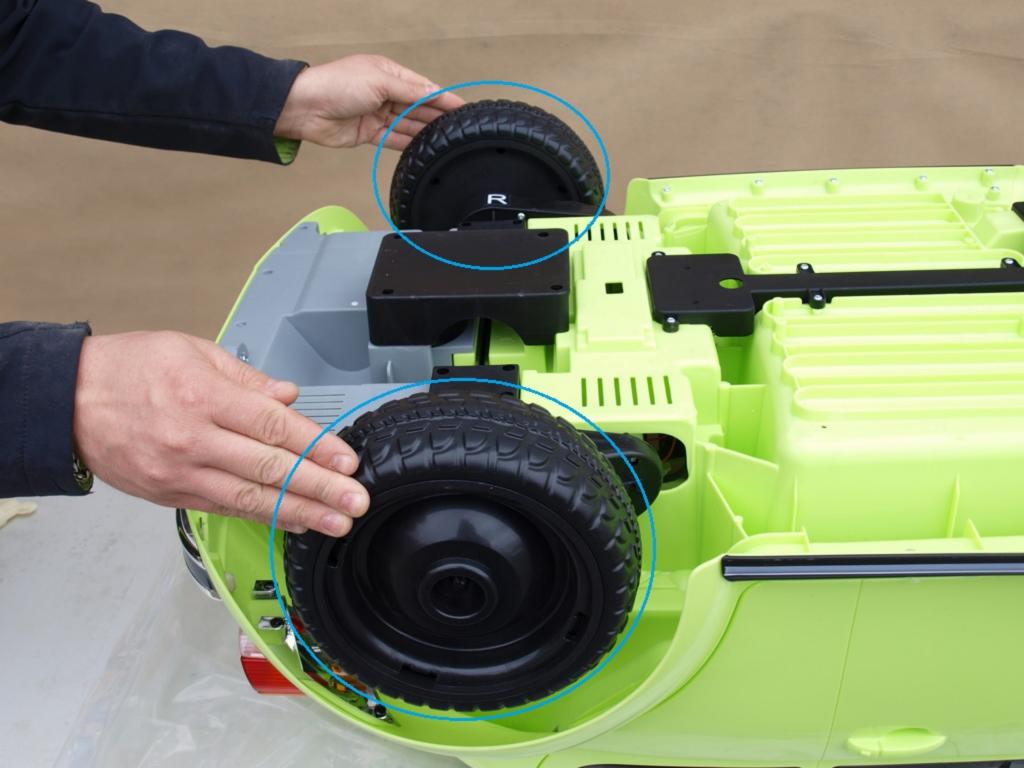

Návod na sestavení a ovládání autíčka VW Beetle Old s 2,4G DO,

Motory nasad'te podle obrázku !, při otočeném autě podlahou nahoru: R pravá strana řidiče, L levá strana řidiče,