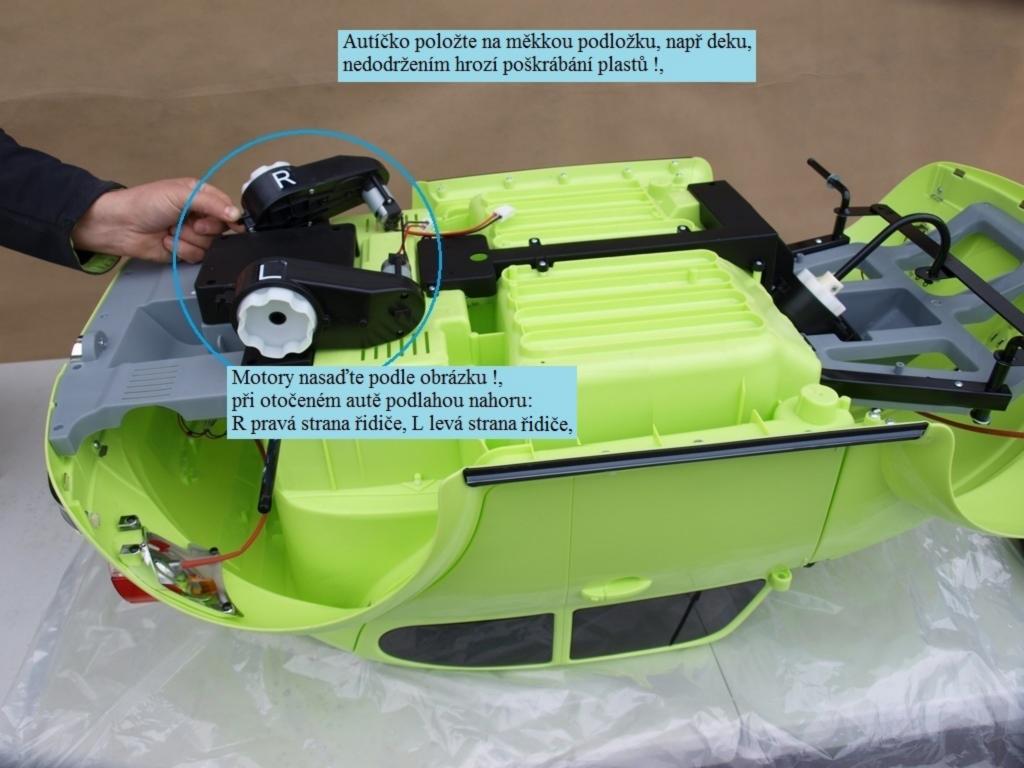

Návod na sestavení a ovládání autíčka VW Beetle Old s 2,4G DO,

Motory nasad'te podle obrázku !, při otočeném autě podlahou nahoru: R pravá strana řidiče, L levá strana řidiče,