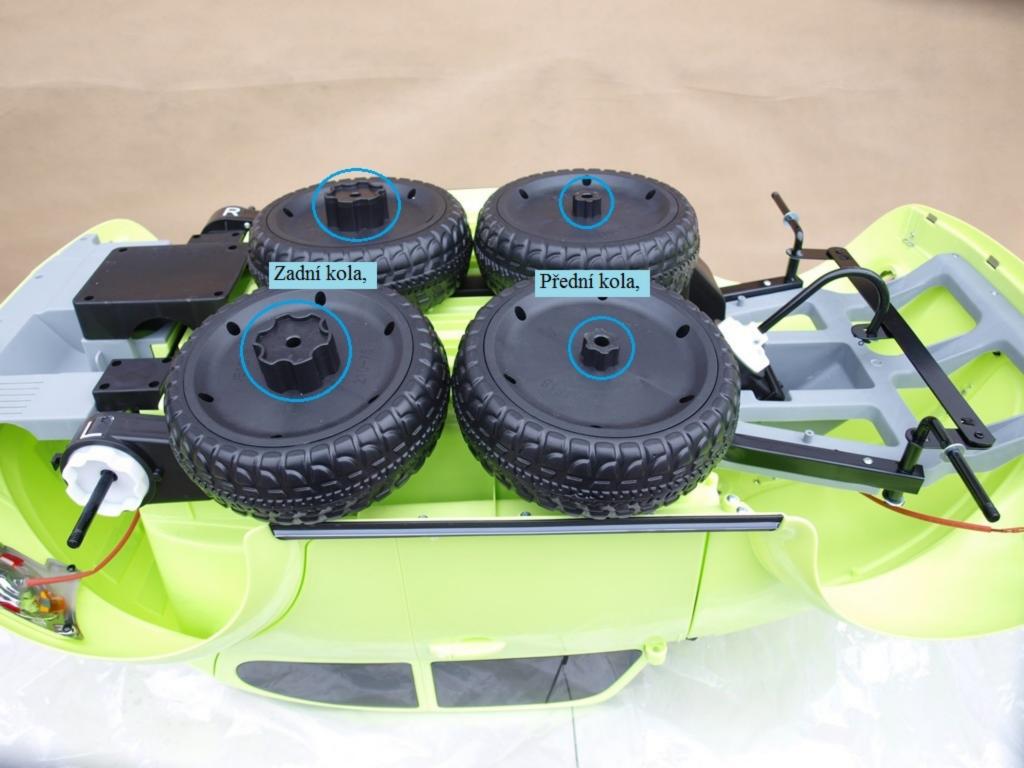

Návod na sestavení a ovládání autíčka VW Beetle Old s 2,4G DO,

Motory nasad'te podle obrázku !, při otočeném autě podlahou nahoru: R pravá strana řidiče, L levá strana řidiče,