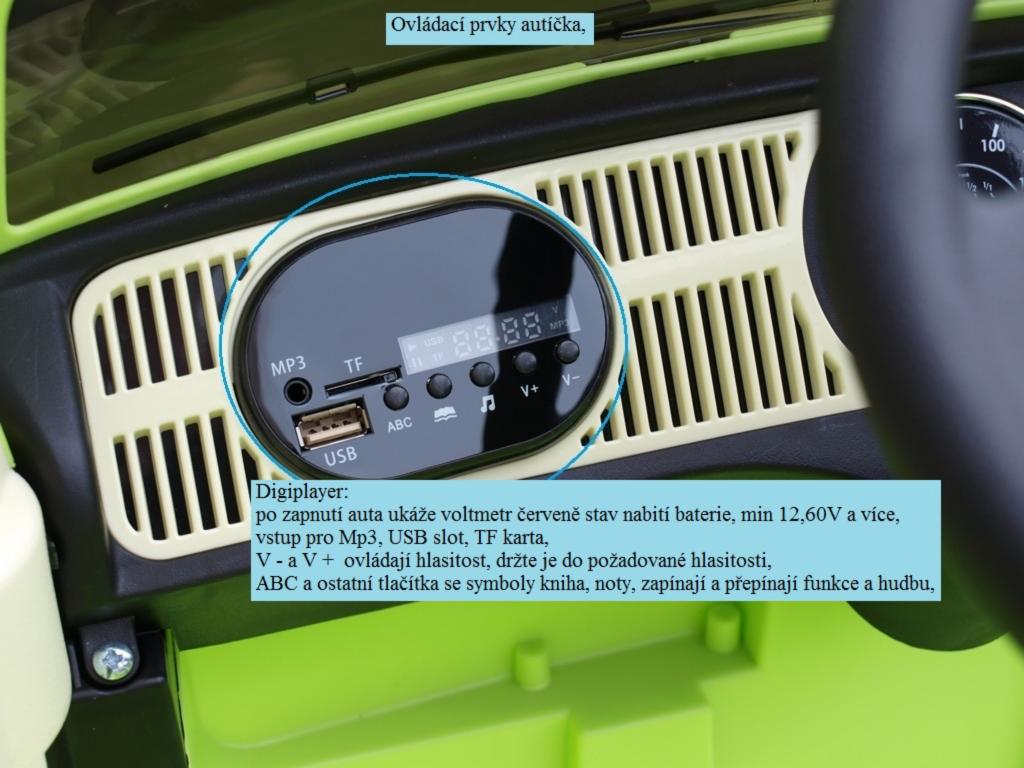

Návod na sestavení a ovládání autíčka VW Beetle Old s 2,4G DO,

Motory nasad'te podle obrázku !, při otočeném autě podlahou nahoru: R pravá strana řidiče, L levá strana řidiče,