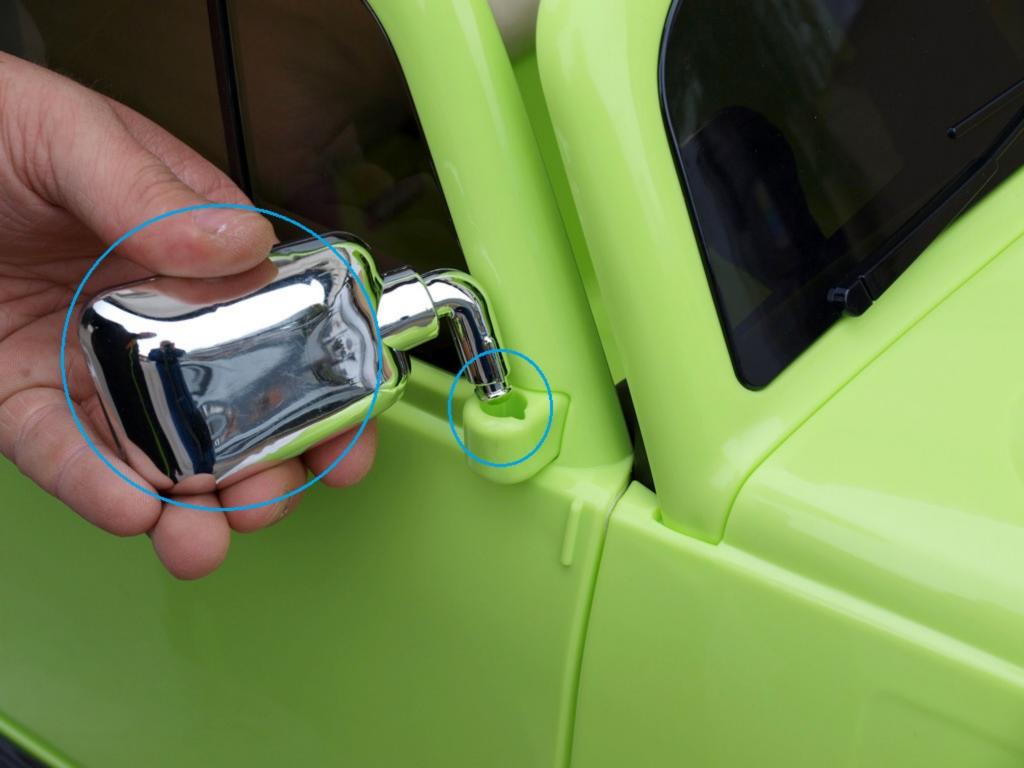

Návod na sestavení a ovládání autíčka VW Beetle Old s 2,4G DO,

Motory nasad'te podle obrázku !, při otočeném autě podlahou nahoru: R pravá strana řidiče, L levá strana řidiče,