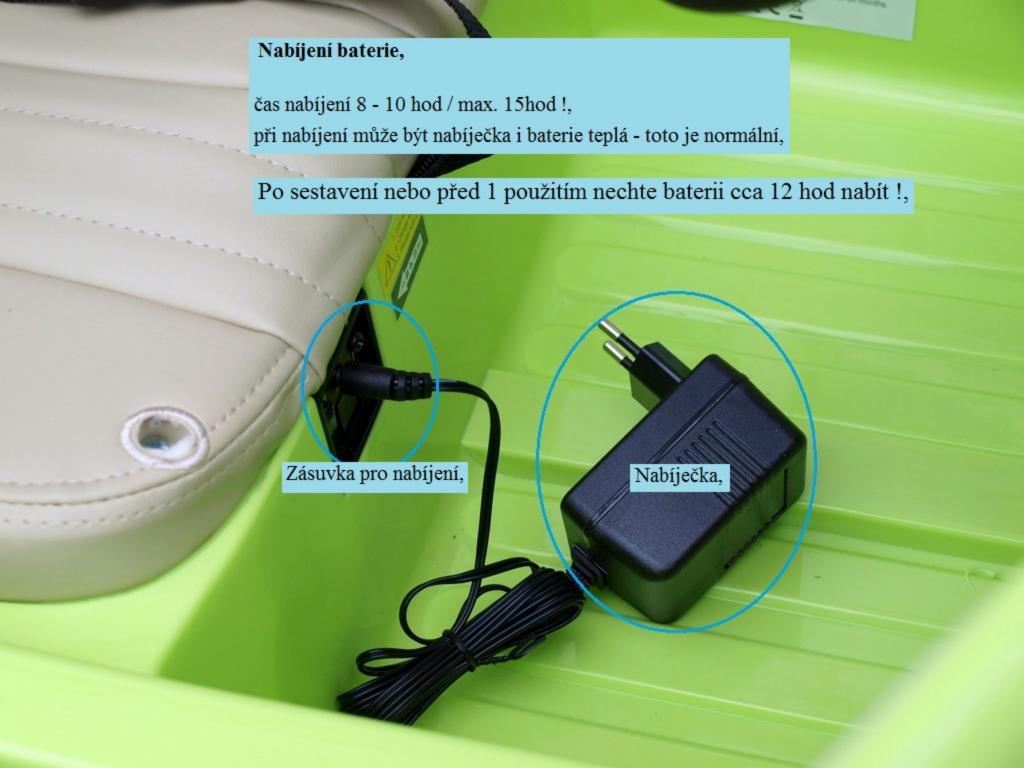

Návod na sestavení a ovládání autíčka VW Beetle Old s 2,4G DO,

Motory nasad'te podle obrázku !, při otočeném autě podlahou nahoru: R pravá strana řidiče, L levá strana řidiče,