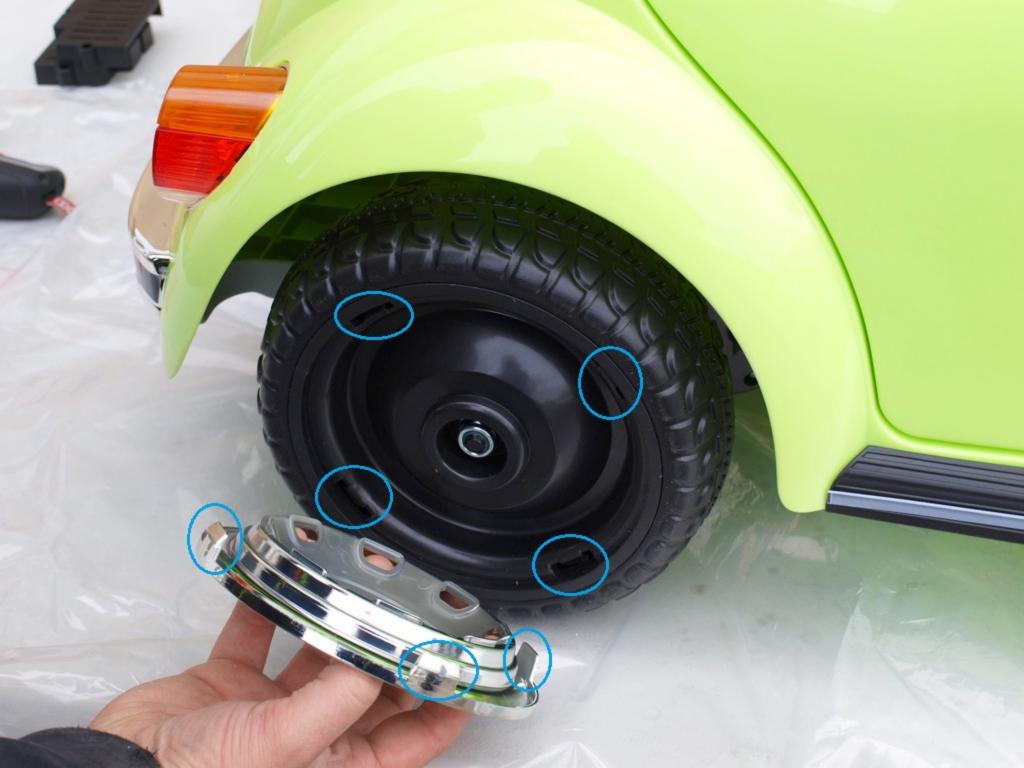

Návod na sestavení a ovládání autíčka VW Beetle Old s 2,4G DO,

Motory nasad'te podle obrázku !, při otočeném autě podlahou nahoru: R pravá strana řidiče, L levá strana řidiče,