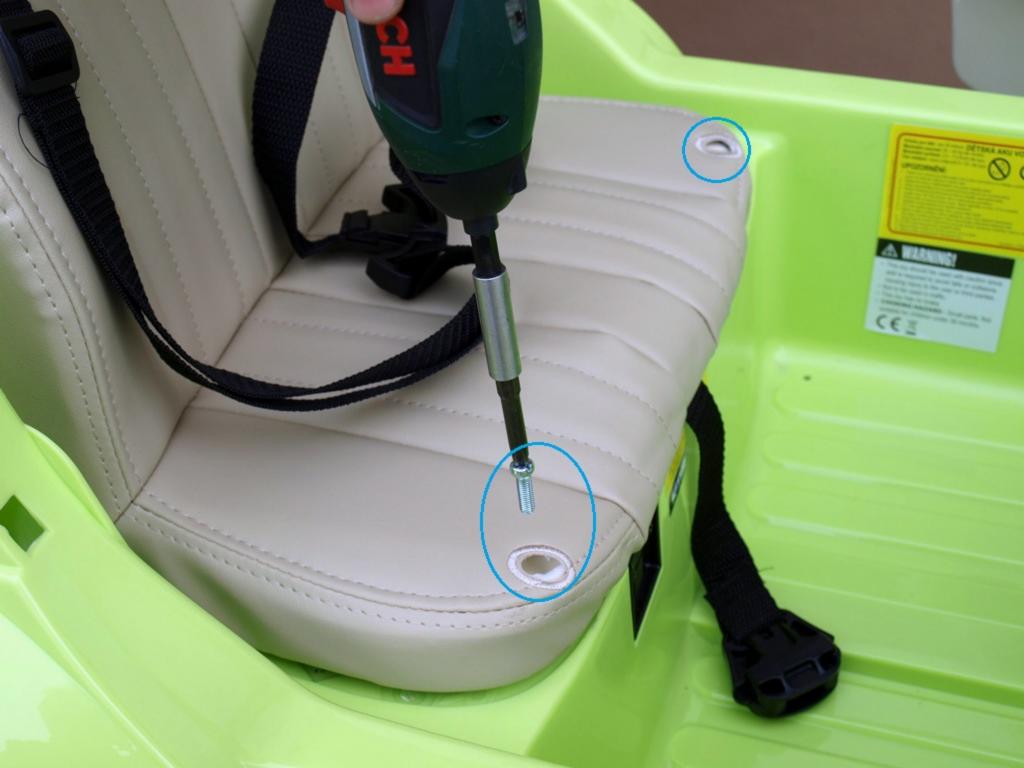

Návod na sestavení a ovládání autíčka VW Beetle Old s 2,4G DO,

Motory nasad'te podle obrázku !, při otočeném autě podlahou nahoru: R pravá strana řidiče, L levá strana řidiče,