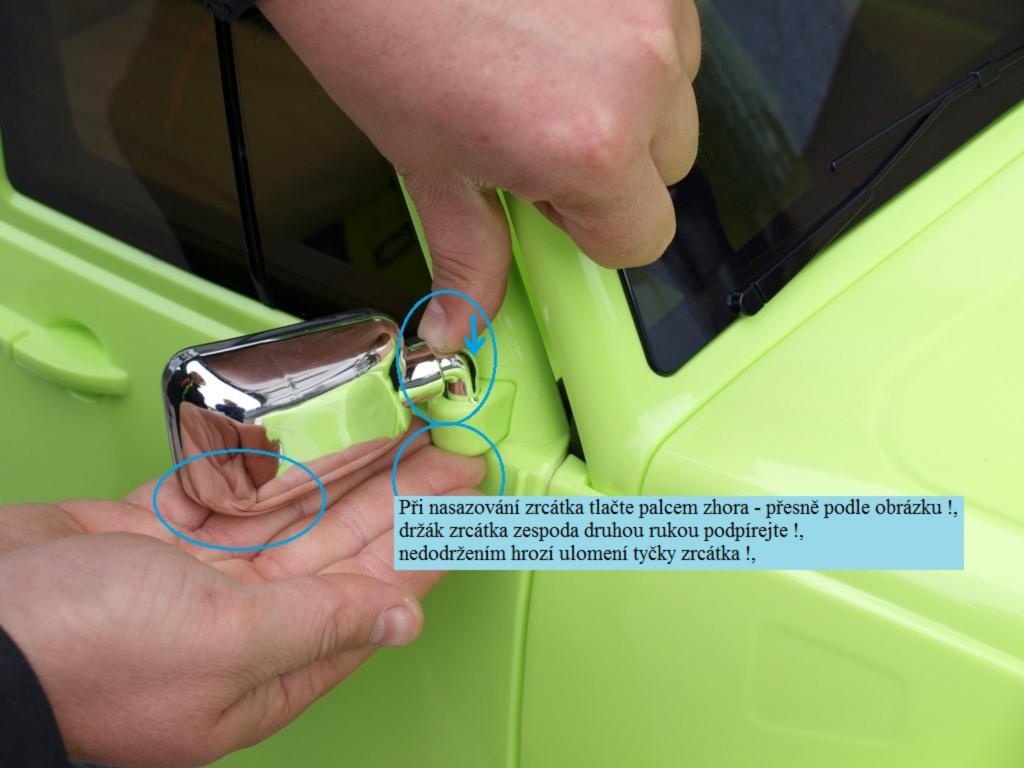

Návod na sestavení a ovládání autíčka VW Beetle Old s 2,4G DO,

Motory nasad'te podle obrázku !, při otočeném autě podlahou nahoru: R pravá strana řidiče, L levá strana řidiče,