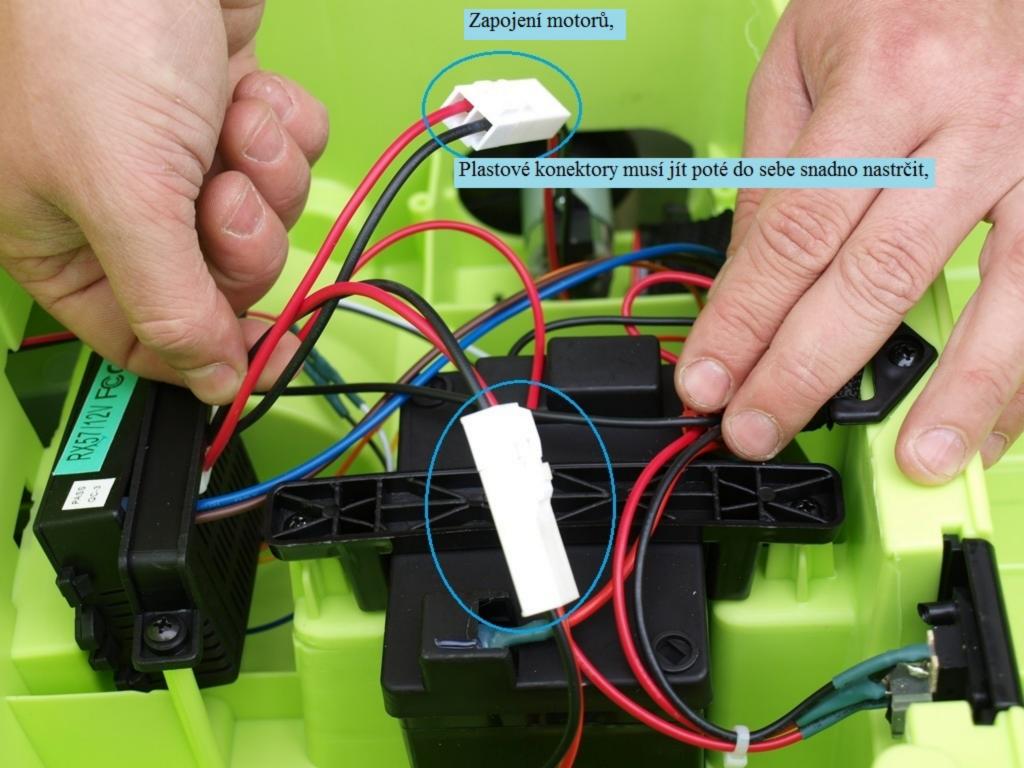

Návod na sestavení a ovládání autíčka VW Beetle Old s 2,4G DO,

Motory nasad'te podle obrázku !, při otočeném autě podlahou nahoru: R pravá strana řidiče, L levá strana řidiče,