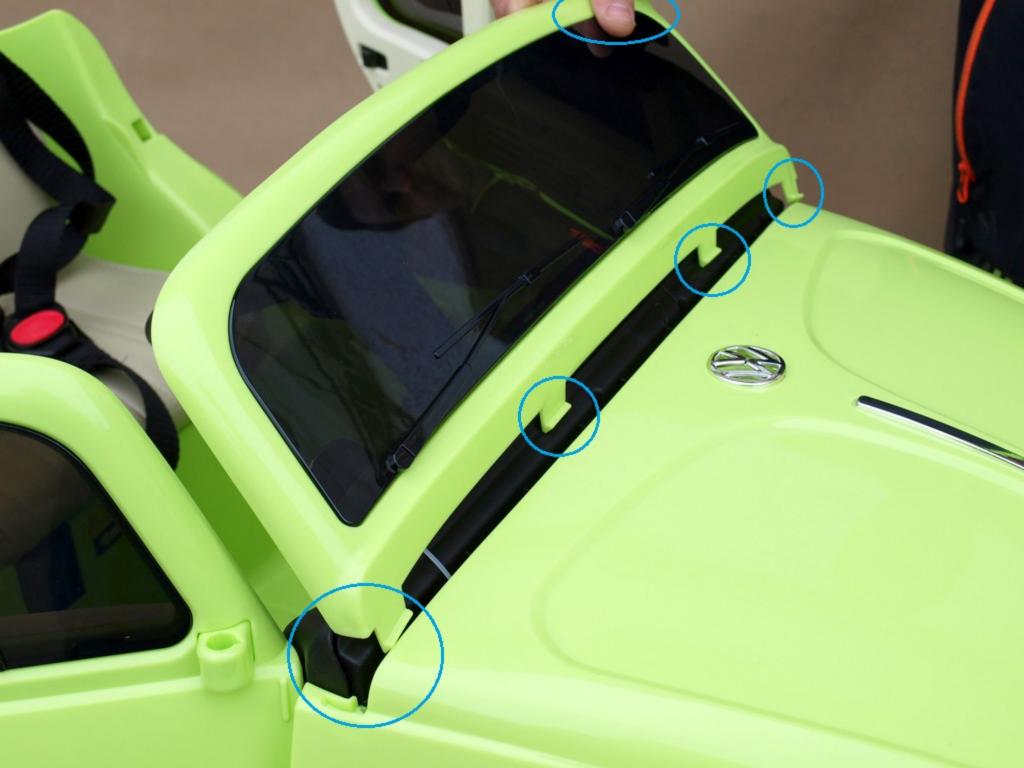

Návod na sestavení a ovládání autíčka VW Beetle Old s 2,4G DO,

Motory nasad'te podle obrázku !, při otočeném autě podlahou nahoru: R pravá strana řidiče, L levá strana řidiče,