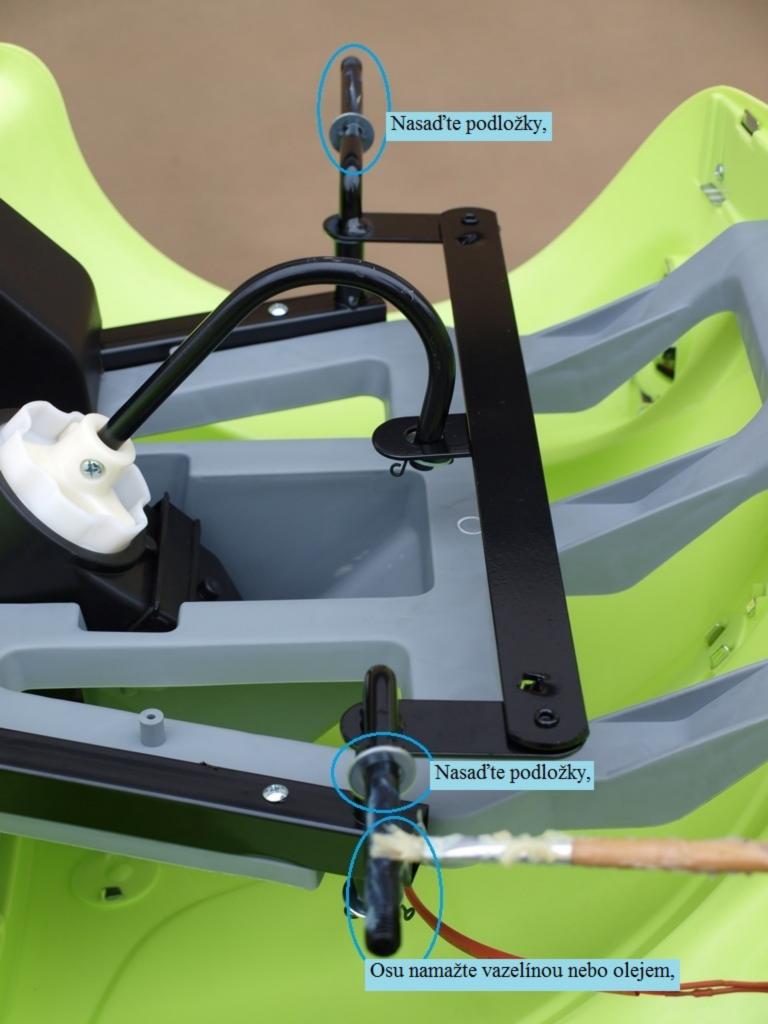

Návod na sestavení a ovládání autíčka VW Beetle Old s 2,4G DO,

Motory nasad'te podle obrázku !, při otočeném autě podlahou nahoru: R pravá strana řidiče, L levá strana řidiče,