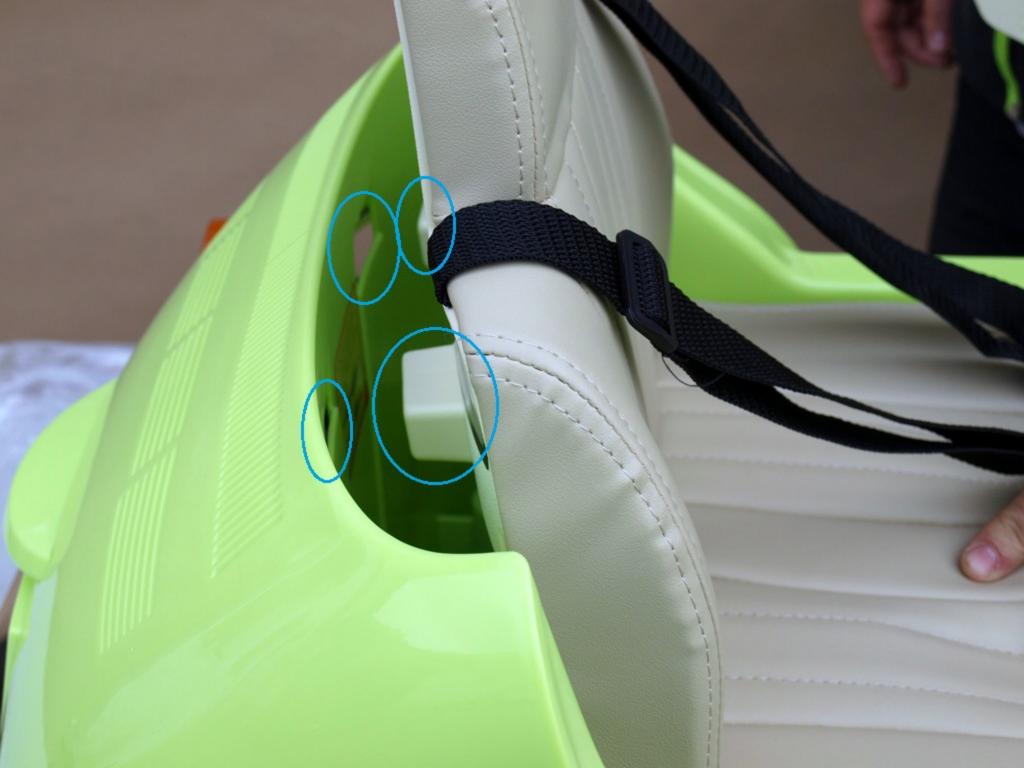

Návod na sestavení a ovládání autíčka VW Beetle Old s 2,4G DO,





Motory nasad'te podle obrázku !, při otočeném autě podlahou nahoru: R pravá strana řidiče, L levá strana řidiče,

































































## 2,4G bluetooth dálkové ovládání VW Beetle Oldtimer,



pozor na správnou polaritu + a - !!,



Vypněte autíčko na Off - to musí být vypnuté, zmačkněte a držte tlačítko car select s korunkou cca 2-3 vteřiny, začne blikat 1 LED dioda rychlostí, při tom ihned zapněte auto na On - to se musí zapnout, 3 LED diody rychlostí se trvale rozsvítí, pusť te tlačítko car select s korunkou, nyní je ovladač sladěn s autíčkem, poté jej můžete ovládat dle popisu, po několika cca 15 vteřinách nečinnosti se ovladač sám vypne, znova ho zapnete každým tlačítkem, při výměně baterií nebo nefunkčnosti ovládání opakujte celý tento postup,