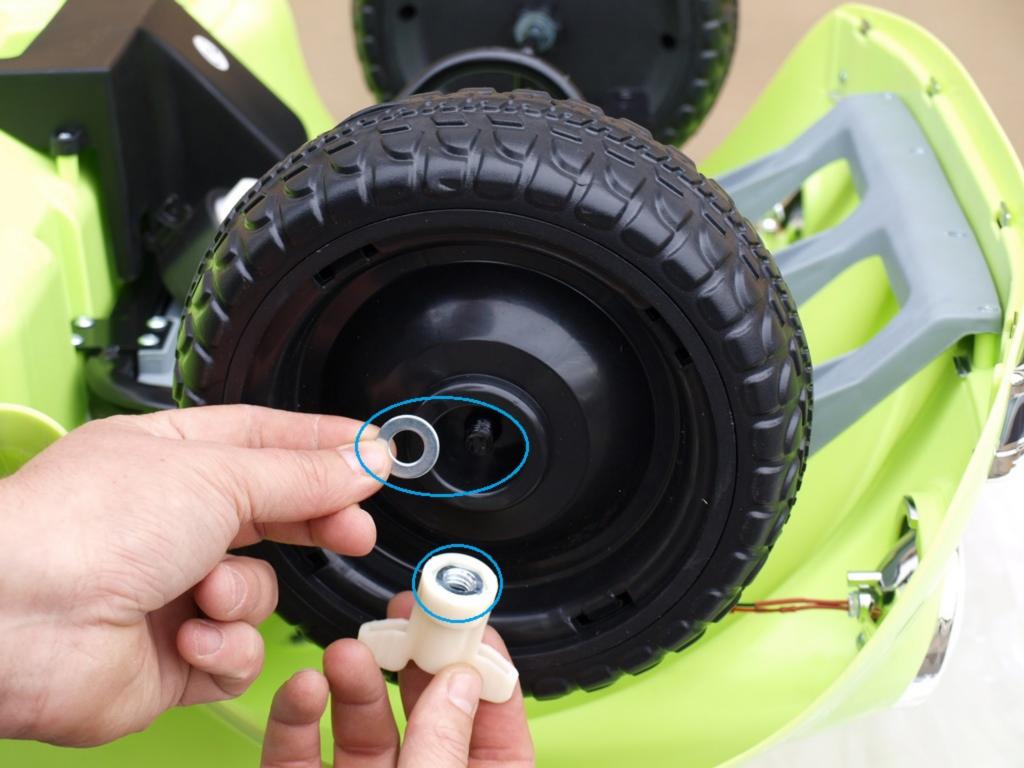

Návod na sestavení a ovládání autíčka VW Beetle Old s 2,4G DO,

Motory nasad'te podle obrázku !, při otočeném autě podlahou nahoru: R pravá strana řidiče, L levá strana řidiče,