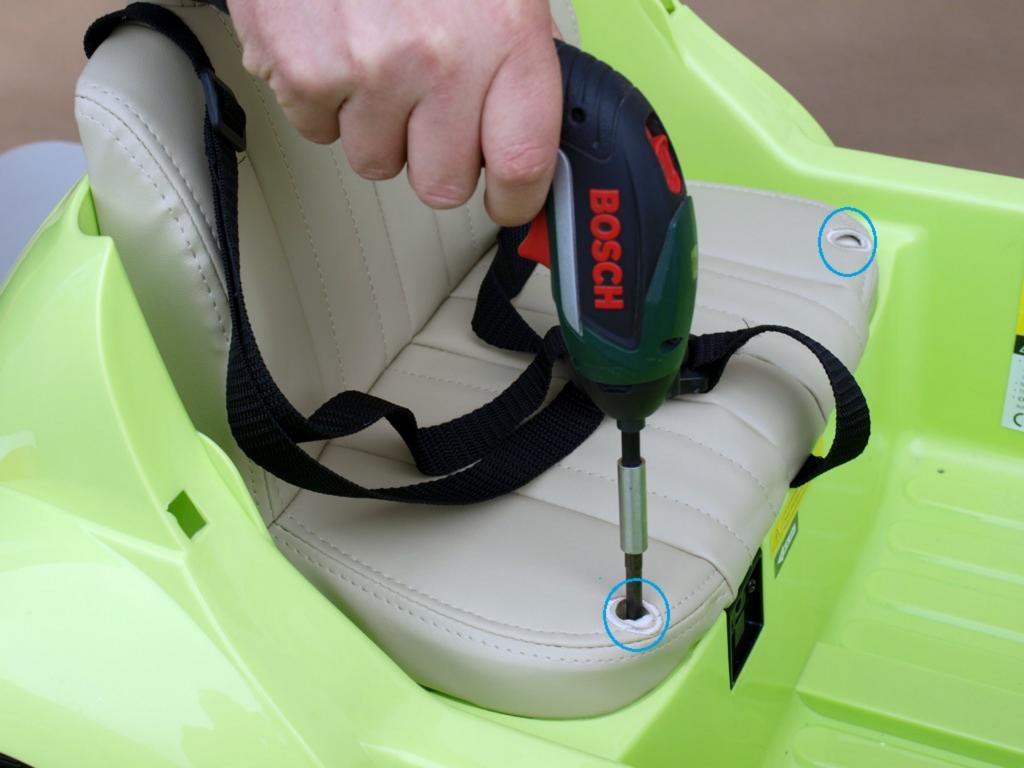

Návod na sestavení a ovládání autíčka VW Beetle Old s 2,4G DO,

Motory nasad'te podle obrázku !, při otočeném autě podlahou nahoru: R pravá strana řidiče, L levá strana řidiče,