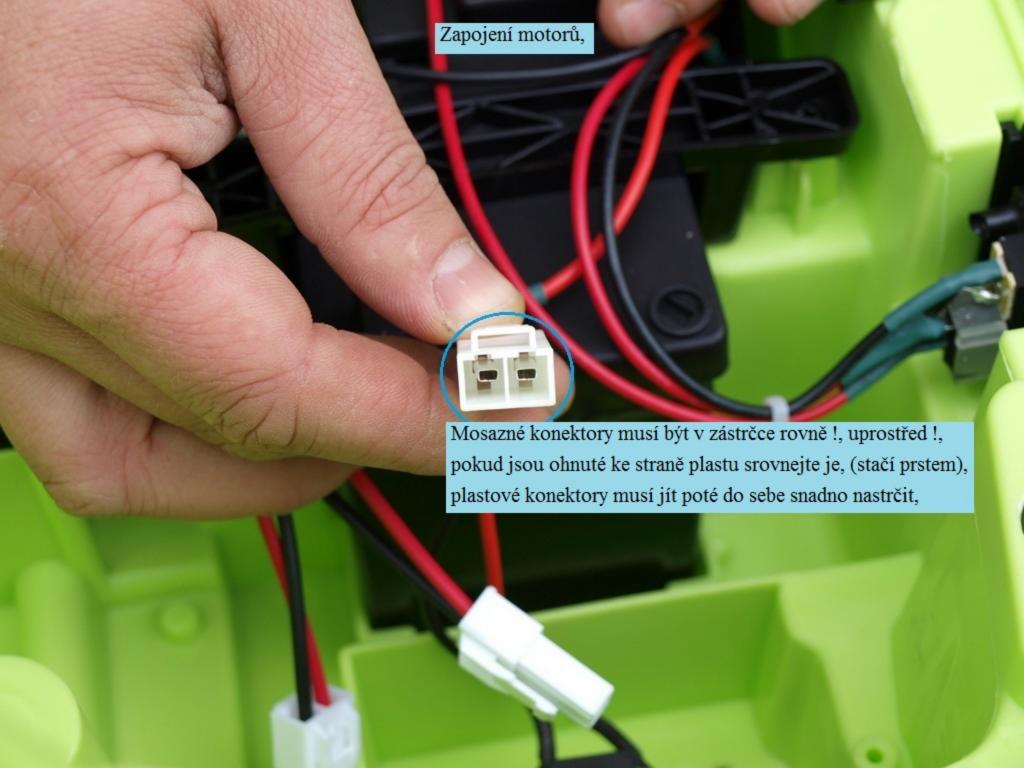

Návod na sestavení a ovládání autíčka VW Beetle Old s 2,4G DO,

Motory nasad'te podle obrázku !, při otočeném autě podlahou nahoru: R pravá strana řidiče, L levá strana řidiče,