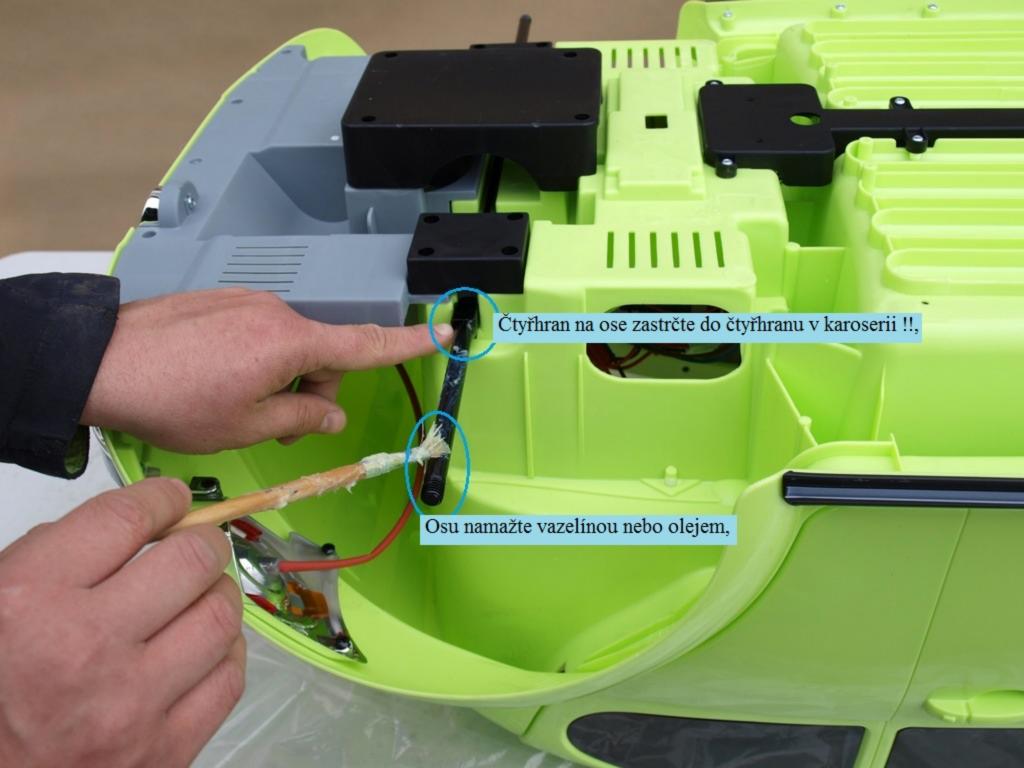

Návod na sestavení a ovládání autíčka VW Beetle Old s 2,4G DO,





Motory nasad'te podle obrázku !, při otočeném autě podlahou nahoru: R pravá strana řidiče, L levá strana řidiče,

































































## 2,4G bluetooth dálkové ovládání VW Beetle Oldtimer,



pozor na správnou polaritu + a - !!,



Vypněte autíčko na Off - to musí být vypnuté, zmačkněte a držte tlačítko car select s korunkou cca 2-3 vteřiny, začne blikat 1 LED dioda rychlostí, při tom ihned zapněte auto na On - to se musí zapnout, 3 LED diody rychlostí se trvale rozsvítí, pusť te tlačítko car select s korunkou, nyní je ovladač sladěn s autíčkem, poté jej můžete ovládat dle popisu, po několika cca 15 vteřinách nečinnosti se ovladač sám vypne, znova ho zapnete každým tlačítkem, při výměně baterií nebo nefunkčnosti ovládání opakujte celý tento p