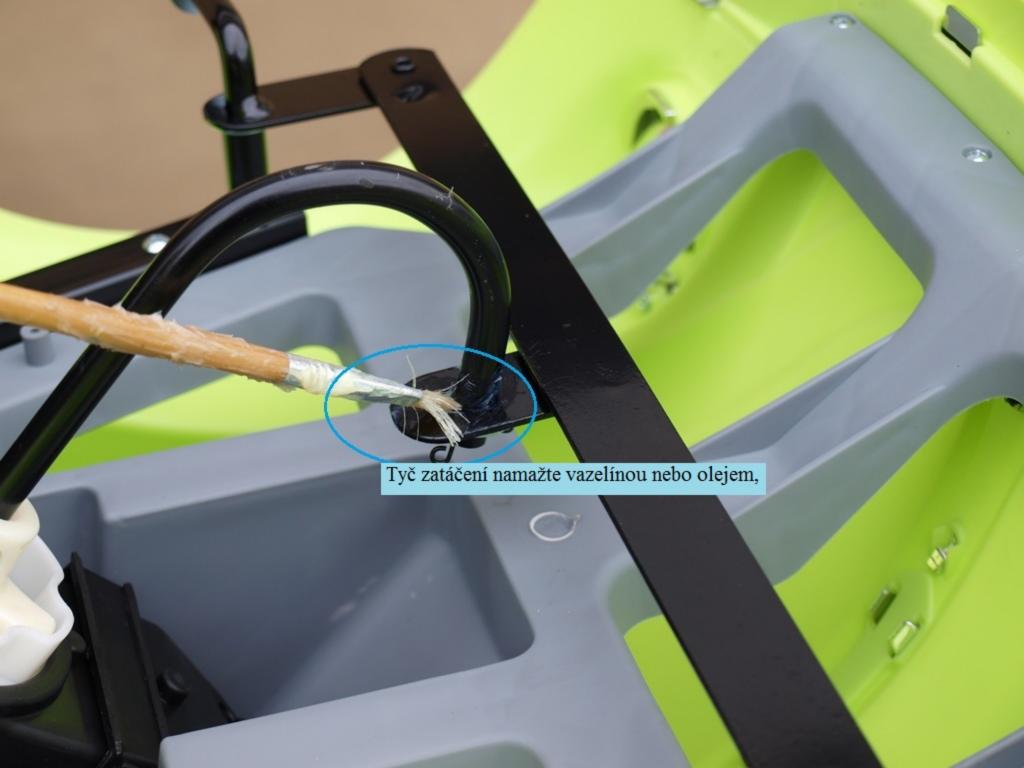

Návod na sestavení a ovládání autíčka VW Beetle Old s 2,4G DO,

Motory nasad'te podle obrázku !, při otočeném autě podlahou nahoru: R pravá strana řidiče, L levá strana řidiče,