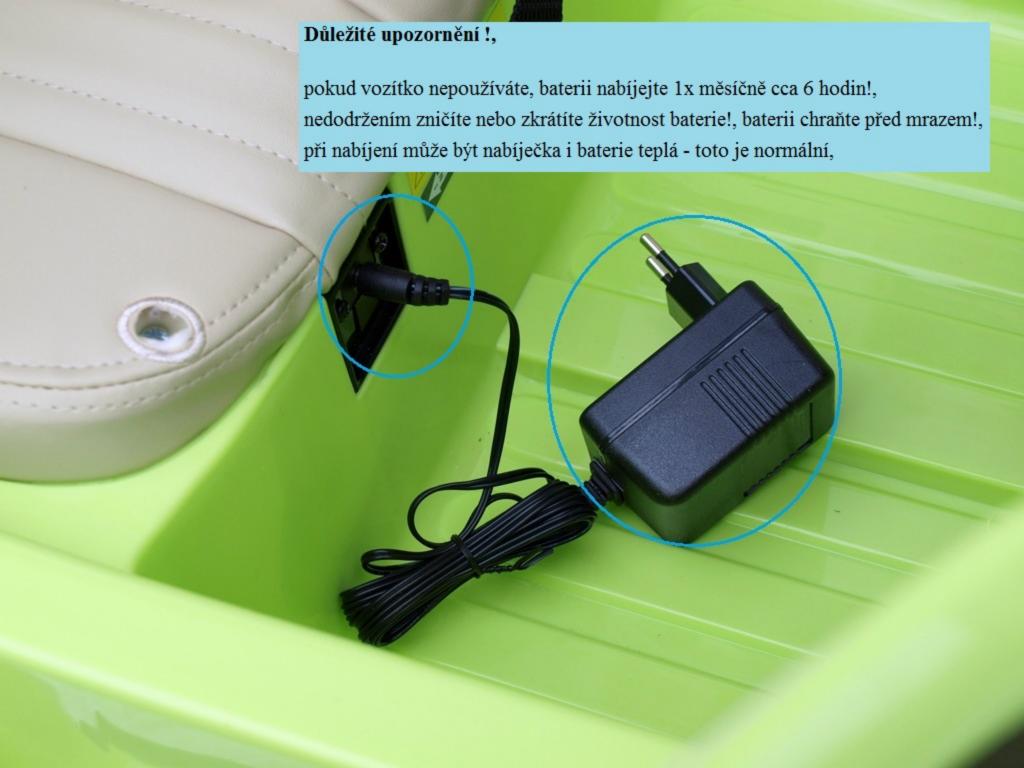

Návod na sestavení a ovládání autíčka VW Beetle Old s 2,4G DO,

Motory nasad'te podle obrázku !, při otočeném autě podlahou nahoru: R pravá strana řidiče, L levá strana řidiče,