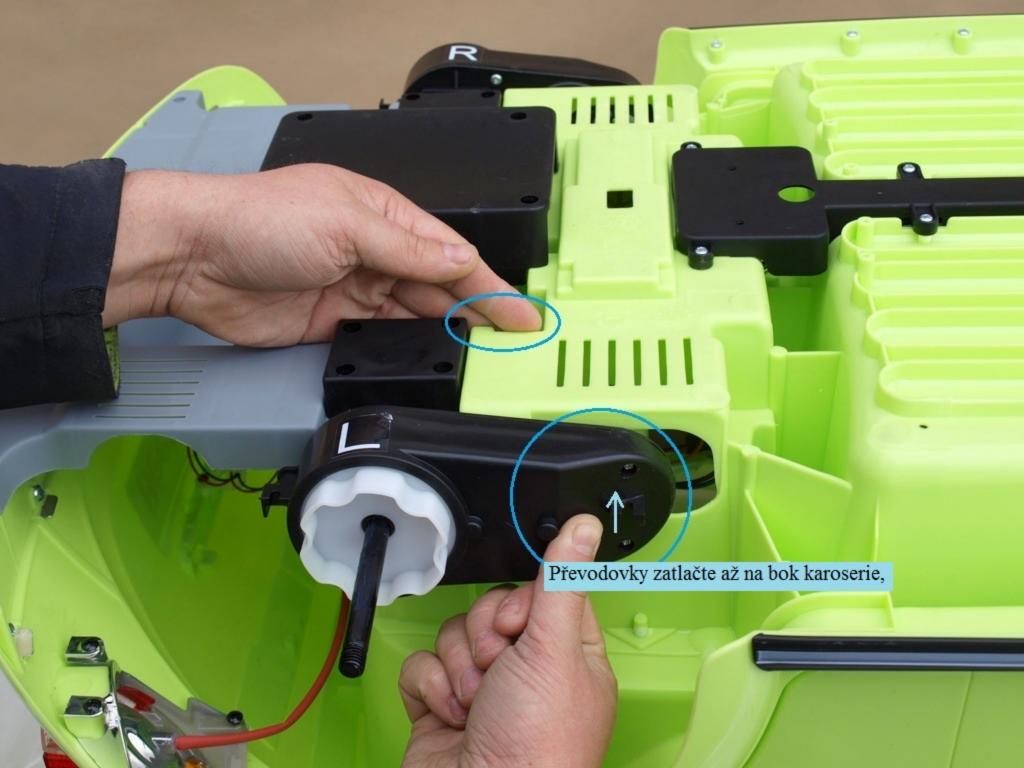

Návod na sestavení a ovládání autíčka VW Beetle Old s 2,4G DO,

Motory nasad'te podle obrázku !, při otočeném autě podlahou nahoru: R pravá strana řidiče, L levá strana řidiče,