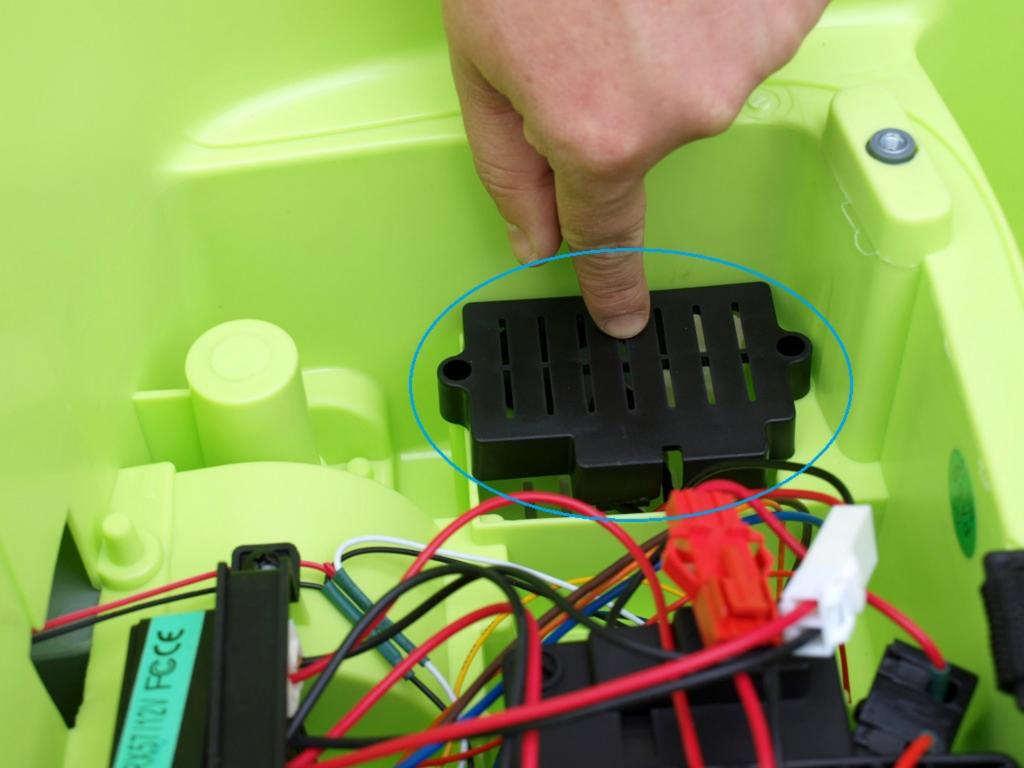

Návod na sestavení a ovládání autíčka VW Beetle Old s 2,4G DO,





Motory nasad'te podle obrázku !, při otočeném autě podlahou nahoru: R pravá strana řidiče, L levá strana řidiče,

































































## 2,4G bluetooth dálkové ovládání VW Beetle Oldtimer,



pozor na správnou polaritu + a - !!,



Vypněte autíčko na Off - to musí být vypnuté, zmačkněte a držte tlačítko car select s korunkou cca 2-3 vteřiny, začne blikat 1 LED dioda rychlostí, při tom ihned zapněte auto na On - to se musí zapnout, 3 LED diody rychlostí se trvale rozsvítí, pusť te tlačítko car select s korunkou, nyní je ovladač sladěn s autíčkem, poté jej můžete ovládat dle popisu, po několika cca 15 vteřinách nečinnosti se ovladač sám vypne, znova ho zapnete každým tlačítkem, při výměně baterií nebo nefunkčnosti ovládání opakujte celý tento postup,