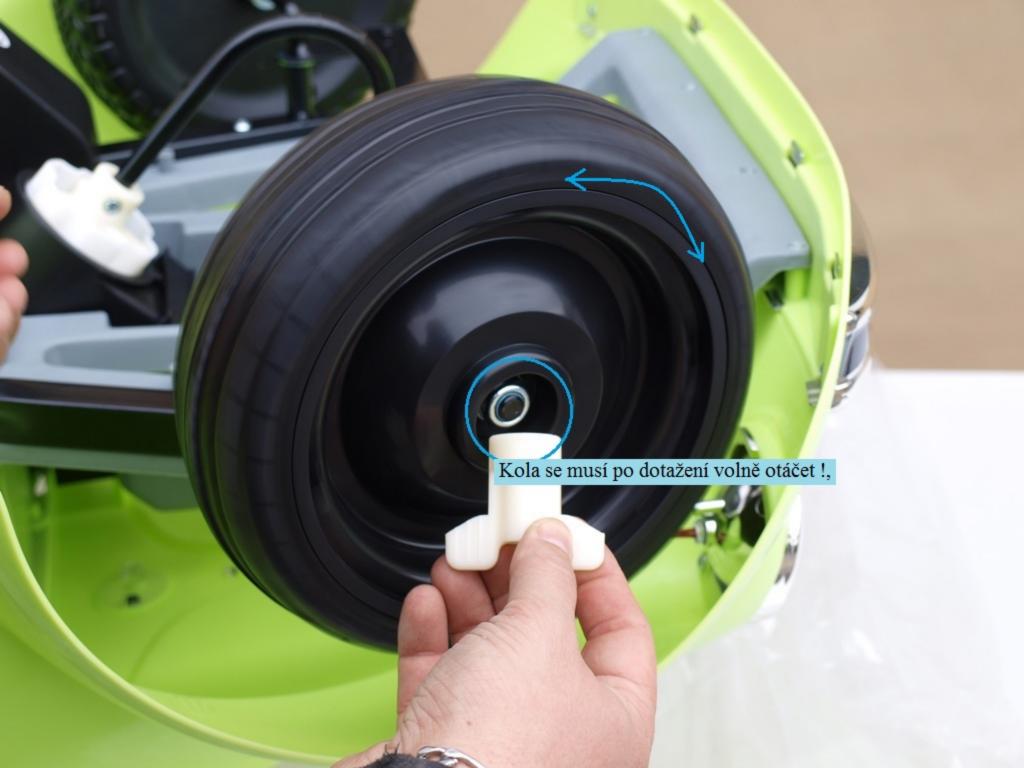

Návod na sestavení a ovládání autíčka VW Beetle Old s 2,4G DO,

Motory nasad'te podle obrázku !, při otočeném autě podlahou nahoru: R pravá strana řidiče, L levá strana řidiče,